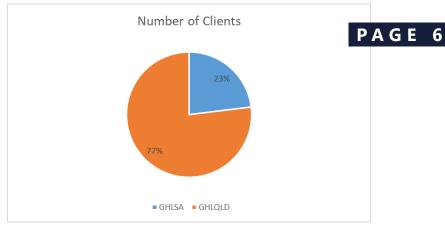

## Highlights

- QLD's larger population leads to over 3 times the amount of gambling clients that call the GHL line (Over 1000 calls per month)
- Queensland has a higher disposition of Male callers when identified and captured
- With the exception on "betting on horses" the gambling types are consistent between states with electronic gambling leading the way