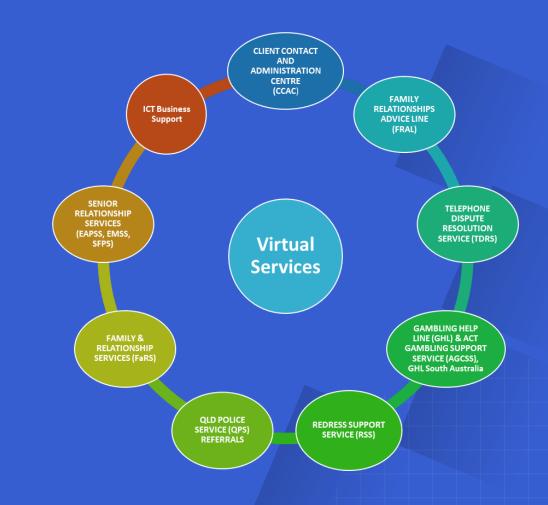

## **RELEVANT FACTS**

- ★ Virtual Services is a team in RAQ of 93 people
- ★ Our team takes approx. 225k calls per year
- Our workforce is made up of Contact Centre Professionals, Social Service Practitioners, Mediators, IT Professionals and Operations Staff
- \* We are part of Relationships Australia Federation of charities
- \* We are uniquely placed in Gambling Help as we oversee 3 different states Gambling Helplines