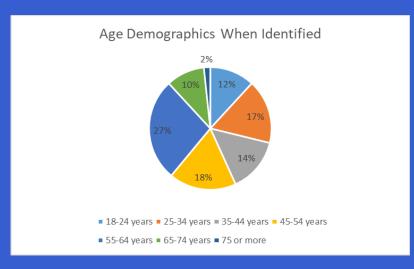

## Highlights

- QLD's larger population leads to over 3 times the amount of gambling clients that call the GHL line (Over 1000 calls per month)
- Queensland has a higher disposition of Male callers when identified and captured
- With the exception on "betting on horses" the gambling types are consistent between states with electronic gambling leading the way