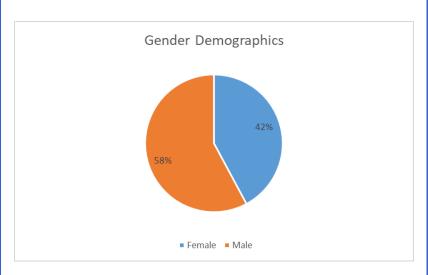

## Highlights

- QLD's larger population leads to over 3 times the amount of gambling clients that call the GHL line (Over 1000 calls per month)
- Queensland has a higher disposition of Male callers when identified and captured
- With the exception on "betting on horses" the gambling types are consistent between states with electronic gambling leading the way