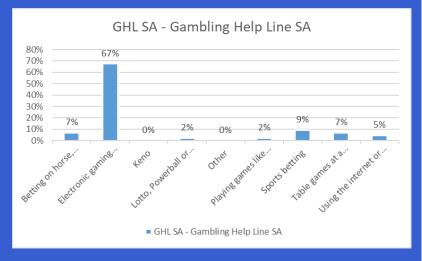

## Highlights

- QLD's larger population leads to over 3 times the amount of gambling clients that call the GHL line (Over 1000 calls per month)
- Queensland has a higher disposition of Male callers when identified and captured
- With the exception on "betting on horses" the gambling types are consistent between states with electronic gambling leading the way