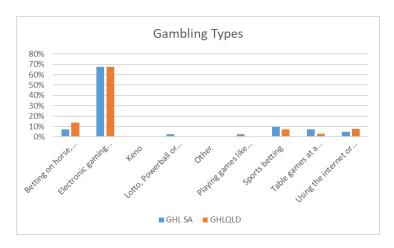

## Highlights

- QLD's larger population leads to over 3 times the amount of gambling clients that call the GHL line (Over 1000 calls per month)
- Queensland has a higher disposition of Male callers when identified and captured
- With the exception on "betting on horses" the gambling types are consistent between states with electronic gambling leading the way