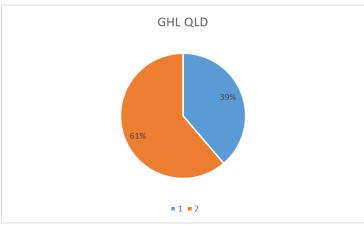

## Highlights

- QLD's larger population leads to over 3 times the amount of gambling clients that call the GHL line (Over 1000 calls per month)
- Queensland has a higher disposition of Male callers when identified and captured
- With the exception on "betting on horses" the gambling types are consistent between states with electronic gambling leading the way